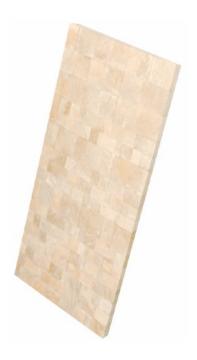

### Solving engineering challenges that matter.

**300+** Customers

**40+** Countries

**12+** Industries

**8+** Decades of Material Innovation

**4** Factories

Global Sustainability Initiatives

BALSASUD® Core is the next-generation of End-Grain Balsa Core materials. It has:

- Outstanding strength-to-weight ratios (high shear and compression strength).
- PC11 Pro Coating can reduce resin uptake up to 76%.
- A natural insulator, fire retardant and noise reduction material.
- Heat Deflection Temperature of over 320 degrees Fahrenheit (160 °C)
- High chemical resistance (including styrene).
- Completely organic, sustainable and renewable resource.
- BALSASUD<sup>®</sup> Core is approved by **DNV GL** and **Lloyd's Register**.

The Balsasud S.A. facility in Ecuador is certified for **Forest Stewardship Council™** (FSC<sup>™</sup>) Chain of Custody by the Rainforest Alliance to FSC<sup>™</sup> standards'.

| Densities           | Imperial                  | Metric                 |
|---------------------|---------------------------|------------------------|
| Ultra Lite (UL)     | 6.5 Lbs./ft <sup>3</sup>  | 100 Kg./m <sup>3</sup> |
| Wind Grade (WG)     | 8.25 Lbs./ft <sup>3</sup> | 130 Kg./m <sup>3</sup> |
| Standard Grade (SG) | 9.5 Lbs./ft <sup>3</sup>  | 150 Kg./m <sup>3</sup> |
| Heavy Weight (HW)   | 17.5 Lbs./ft <sup>3</sup> | 280 Kg./m <sup>3</sup> |

| Dimensions | Imperial   | Metric             |
|------------|------------|--------------------|
| Width:     | 24"        | 610mm              |
| Length:    | 48"        | 1220mm             |
| Thickness: | 1/4" to 3" | 6.4mm to<br>76.2mm |