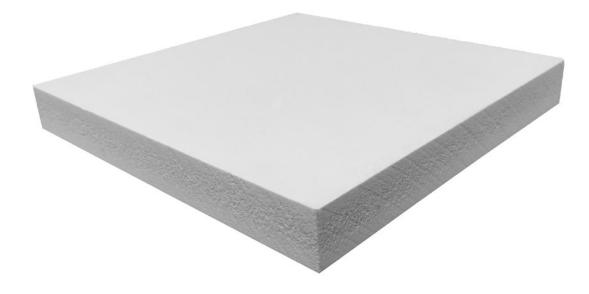

## **CoreLite**<sup>®</sup>**Board**

CoreLite® Board is a high density, closed-cell PVC foam, specially formulated for durability.

- High stiffness and flexural strength
- Phenomenal screw retention
- Weatherproof; not rot, mold or mildew
- · Compatible with a wide variety of resins & adhesives
- · Very easy to work with
- 27% lighter than plywood

Engineered to meet the physical demands needed in transom boards, attachment points, floors, bulkheads, stringers, local reinforcements, molds, and tooling.

| Key Values   | Imperial               | Metric            |
|--------------|------------------------|-------------------|
| Density:     | 28 Lbs/ft <sup>3</sup> | 450 Kg./m³        |
| Width:       | 48"                    | 1220mm            |
| Length:      | 96"                    | 2440mm            |
| Thicknesses: | 1/4" to 2"             | 6.35mm to 50.80mm |

CoreLite<sup>®</sup> Board will save you weight and will not rot, mold or mildew.

Delivers tremendous performance.