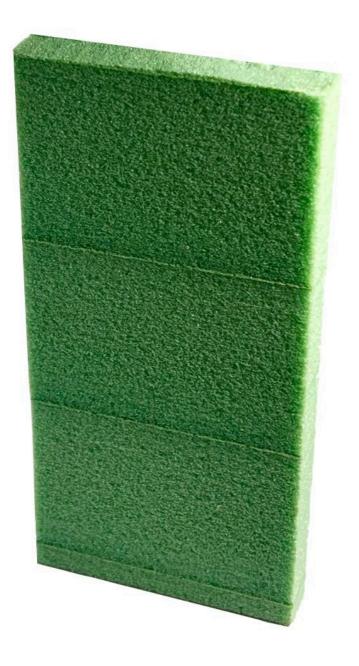

## **CoreLite**<sup>®</sup>**PVC**

CoreLite<sup>®</sup> PVC is a closed-cell, cross-linked polymer PVC foam formulated for highperformance lightweight applications. It has been engineered for **durability**, strength, and high processing temperatures.

- · Low water and resin absorption
- · Excellent strength-to-weight ratios
- Superb shear elongation
- · Available in multiple densities
- Extremely consistent foam core
- · Compatible with multiple resin systems
- Self extinguishing

### Ultimate performance.

| Densities        | Imperial                  | Metric                |
|------------------|---------------------------|-----------------------|
| CoreLite PVC 40  | 2.5 Lbs./ft <sup>3</sup>  | 40 Kg./m <sup>3</sup> |
| CoreLite PVC 48  | 3 Lbs./ft <sup>3</sup>    | 48 Kg./m <sup>3</sup> |
| CoreLite PVC 60  | 3.75 Lbs./ft <sup>3</sup> | 60 Kg./m³             |
| CoreLite PVC 80  | 5 Lbs./ft <sup>3</sup>    | 80 Kg./m³             |
| CoreLite PVC 100 | 6.24 Lbs./ft <sup>3</sup> | 100 Kg./m³            |
| CoreLite PVC 130 | 8.12 Lbs./ft <sup>3</sup> | 130 Kg./m³            |
| CoreLite PVC 200 | 12.5 Lbs./ft <sup>3</sup> | 200 Kg./m³            |
| CoreLite PVC 250 | 15.7 Lbs./ft <sup>3</sup> | 250 Kg./m³            |

CoreLite<sup>®</sup> PVC HT (High Temperature) is also available.

Made in Italy.