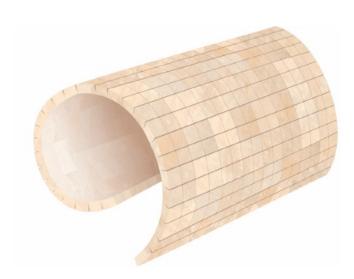

### Solving engineering challenges that matter.

**300+** Customers

**40+** Countries

**12+** Industries

**8+** Decades of Material Innovation

**4** Factories

Global Sustainability Initiatives

BALSASUD® Core is the next-generation of End-Grain Balsa Core materials. It has:

- Outstanding strength-to-weight ratios (high shear and compression strength).
- PC11 Pro Coating can reduce resin uptake up to 76%.
- A natural insulator, fire retardant and noise reduction material.
- Heat Deflection Temperature of over 320 degrees Fahrenheit (160 °C)
- High chemical resistance (including styrene).
- Completely organic, sustainable and renewable resource.
- BALSASUD<sup>®</sup> Core is approved by **DNV GL** and **Lloyd's Register**.

The Balsasud S.A. facility in Ecuador is certified for **Forest Stewardship Council™** (FSC<sup>™</sup>) Chain of Custody by the Rainforest Alliance to FSC<sup>™</sup> standards'.

| Densities           | Imperial                  | Metric                 |
|---------------------|---------------------------|------------------------|
| Ultra Lite (UL)     | 6.5 Lbs./ft <sup>3</sup>  | 100 Kg./m <sup>3</sup> |
| Wind Grade (WG)     | 8.25 Lbs./ft <sup>3</sup> | 130 Kg./m <sup>3</sup> |
| Standard Grade (SG) | 9.5 Lbs./ft <sup>3</sup>  | 150 Kg./m <sup>3</sup> |
| Heavy Weight (HW)   | 17.5 Lbs./ft <sup>3</sup> | 280 Kg./m <sup>3</sup> |